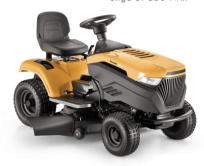

## **ESTATE 2084 H**

Stiaa ST 500

84cm (33") Catching Multiclip Mulching Electromagnetic Blade Engage Hydrostatic Drive Mulch Kit

\$4799 was \$4999