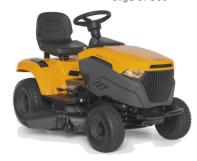

## **ESTATE 6102 HW**

102cm (40") Catching Multiclip Mulching Electromagnetic Blade Engage Hydrostatic Drive Mulch Kit, Tow Hitch

yus \$8299