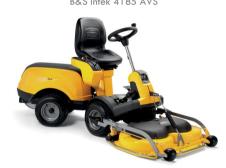

**COMBI 2072 H** Stiga ST 400

72cm (28") Catching Multiclip Mulching Manual Blade Engage Hydrostatic Drive Mulch Kit

\$3799 was 3999

**PARK 540 PX** B&S Intek 4185 AVS

105 - 110cm (41" - 43") Multiclip mulch, rear discharge Hydrostatic, four wheel drive Manual Blade Engage Electric Height Adjustment

0,799\* was \$10,999

(\*with 105cm Deck)

Promotional pricing ends on 24th December 2020 or while stock