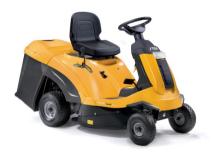

# To view the full range of Stiga rideon mowers visit www.cop.co.nz

**COMBI 1066 HQ** 

66cm (26") Catching Multiclip Mulching or Side discharge Manual Blade Engage Hydrostatic Drive Mulch Kit

**\$3499** was \$3699