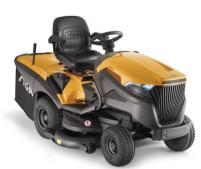

## **ESTATE 4398 HK AP**

Kawasaki FS481 V-Twin

98cm (38") Catching Multiclip Mulching Electromagnetic Blade Engage Hydrostatic Drive Mulch Kit, Tow hitch

9 was \$5999