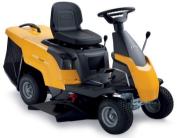

## **TORNADO 2098 H**

Stiga ST 500

98cm (38") Side Discharge or mulch Electromagnetic Blade Engage Hydrostatic Drive Mulch Kit

3799 was \$3999