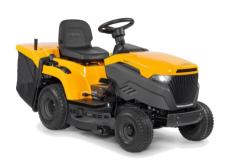

## **ESTATE 2084 H**

Stiaa ST 500

84cm (33") Catching Multiclip Mulching Electromagnetic Blade Engage Hydrostatic Drive Mulch Kit

\$4799 was \$4999