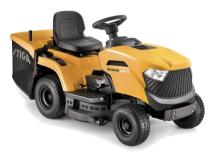

## **ESTATE 2398 H**

Stiga ST 550 Twin

98cm (38") Catching Multiclip Mulching Electromagnetic Blade Engage Hydrostatic Drive Mulch Kit

5299 was \$5499